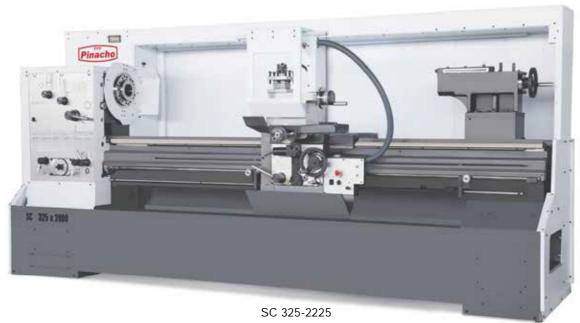

## LÖVÅNGERS JÄRN & MASKIN Tel: 0913-100 38 www.lovangersmaskin.se

| Technical data         |     | SC 200                        | SC 250                      | SC 325                        |
|------------------------|-----|-------------------------------|-----------------------------|-------------------------------|
| Art. No.               |     | 18750 / 18752                 | 18754 / 18756               | 18758 / 18760 / 18762 / 18764 |
| Distance btw. centers  | mm  | 750 / 1000                    | 1000 / 1500                 | 1150 / 1625 / 2225 / 3150     |
| Spindle bore           | mm  | 42                            | 58                          | 155                           |
| Center height          | mm  | 200                           | 250                         | 325                           |
| Swing over bed         | mm  | 402                           | 502                         | 652                           |
| Swing over gap         | mm  | 560                           | 700                         | 910                           |
| Swing over cross slide | mm  | 245                           | 310                         | 450                           |
| Width of bed           | mm  | 250                           | 300                         | 350                           |
| Tailstock taper        |     | MT 4                          | MT 4                        | MT 5                          |
| Camlock                |     | D 2-5                         | D 2-6                       | D 2-8                         |
| Speed                  | no  | 3                             | 3                           | 3                             |
| Speed range            | RpM | 40-345 / 345-1015 / 1015-2800 | 40-310 / 310-840 / 840-2300 | 50-120 / 120-290 / 290-800    |
| Metric thread          | mm  | 0,5 - 7,5                     | 0,5 - 7,5                   | 0,5 - 15                      |
| Inch thread            | TPI | 60 - 4                        | 60 - 4                      | 60 - 2                        |
| Motor                  | kw  | 4                             | 5,5                         | 7,5                           |
| Weight                 | kg  | 1130 / 1275                   | 1650 / 1800                 | 1850 / 2200 / 2650 / 3275     |