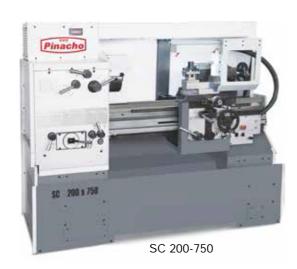

## LÖVÅNGERS JÄRN & MASKIN Tel: 0913-100 38 www.lovangersmaskin.se

| Technical data         |     | SC 200                        | SC 250                      | SC 325                        |
|------------------------|-----|-------------------------------|-----------------------------|-------------------------------|
| Art. No.               |     | 18750 / 18752                 | 18754 / 18756               | 18758 / 18760 / 18762 / 18764 |
| Distance btw. centers  | mm  | 750 / 1000                    | 1000 / 1500                 | 1150 / 1625 / 2225 / 3150     |
| Spindle bore           | mm  | 42                            | 58                          | 155                           |
| Center height          | mm  | 200                           | 250                         | 325                           |
| Swing over bed         | mm  | 402                           | 502                         | 652                           |
| Swing over gap         | mm  | 560                           | 700                         | 910                           |
| Swing over cross slide | mm  | 245                           | 310                         | 450                           |
| Width of bed           | mm  | 250                           | 300                         | 350                           |
| Tailstock taper        |     | MT 4                          | MT 4                        | MT 5                          |
| Camlock                |     | D 2-5                         | D 2-6                       | D 2-8                         |
| Speed                  | no  | 3                             | 3                           | 3                             |
| Speed range            | RpM | 40-345 / 345-1015 / 1015-2800 | 40-310 / 310-840 / 840-2300 | 50-120 / 120-290 / 290-800    |
| Metric thread          | mm  | 0,5 - 7,5                     | 0,5 - 7,5                   | 0,5 - 15                      |
| Inch thread            | TPI | 60 - 4                        | 60 - 4                      | 60 - 2                        |
| Motor                  | kw  | 4                             | 5,5                         | 7,5                           |
| Weight                 | kg  | 1130 / 1275                   | 1650 / 1800                 | 1850 / 2200 / 2650 / 3275     |