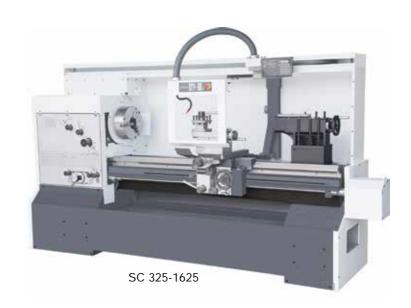

## LÖVÅNGERS JÄRN & MASKIN Tel: 0913-100 38 www.lovangersmaskin.se

| Technical data         |     | SC 200                        | SC 250                      | SC 325                        |
|------------------------|-----|-------------------------------|-----------------------------|-------------------------------|
| Art. No.               |     | 18750 / 18752                 | 18754 / 18756               | 18758 / 18760 / 18762 / 18764 |
| Distance btw. centers  | mm  | 750 / 1000                    | 1000 / 1500                 | 1150 / 1625 / 2225 / 3150     |
| Spindle bore           | mm  | 42                            | 58                          | 155                           |
| Center height          | mm  | 200                           | 250                         | 325                           |
| Swing over bed         | mm  | 402                           | 502                         | 652                           |
| Swing over gap         | mm  | 560                           | 700                         | 910                           |
| Swing over cross slide | mm  | 245                           | 310                         | 450                           |
| Width of bed           | mm  | 250                           | 300                         | 350                           |
| Tailstock taper        |     | MT 4                          | MT 4                        | MT 5                          |
| Camlock                |     | D 2-5                         | D 2-6                       | D 2-8                         |
| Speed                  | no  | 3                             | 3                           | 3                             |
| Speed range            | RpM | 40-345 / 345-1015 / 1015-2800 | 40-310 / 310-840 / 840-2300 | 50-120 / 120-290 / 290-800    |
| Metric thread          | mm  | 0,5 - 7,5                     | 0,5 - 7,5                   | 0,5 - 15                      |
| Inch thread            | TPI | 60 - 4                        | 60 - 4                      | 60 - 2                        |
| Motor                  | kw  | 4                             | 5,5                         | 7,5                           |
| Weight                 | kg  | 1130 / 1275                   | 1650 / 1800                 | 1850 / 2200 / 2650 / 3275     |