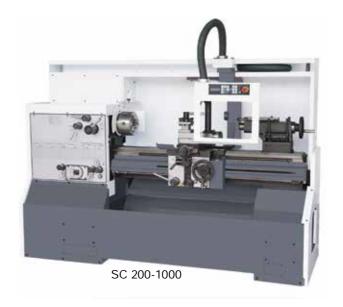

## LÖVÅNGERS JÄRN & MASKIN Tel: 0913-100 38 www.lovangersmaskin.se

| Technical data         |     | SC 200                        | SC 250                      | SC 325                        |
|------------------------|-----|-------------------------------|-----------------------------|-------------------------------|
| Art. No.               |     | 18750 / 18752                 | 18754 / 18756               | 18758 / 18760 / 18762 / 18764 |
| Distance btw. centers  | mm  | 750 / 1000                    | 1000 / 1500                 | 1150 / 1625 / 2225 / 3150     |
| Spindle bore           | mm  | 42                            | 58                          | 155                           |
| Center height          | mm  | 200                           | 250                         | 325                           |
| Swing over bed         | mm  | 402                           | 502                         | 652                           |
| Swing over gap         | mm  | 560                           | 700                         | 910                           |
| Swing over cross slide | mm  | 245                           | 310                         | 450                           |
| Width of bed           | mm  | 250                           | 300                         | 350                           |
| Tailstock taper        |     | MT 4                          | MT 4                        | MT 5                          |
| Camlock                |     | D 2-5                         | D 2-6                       | D 2-8                         |
| Speed                  | no  | 3                             | 3                           | 3                             |
| Speed range            | RpM | 40-345 / 345-1015 / 1015-2800 | 40-310 / 310-840 / 840-2300 | 50-120 / 120-290 / 290-800    |
| Metric thread          | mm  | 0,5 - 7,5                     | 0,5 - 7,5                   | 0,5 - 15                      |
| Inch thread            | TPI | 60 - 4                        | 60 - 4                      | 60 - 2                        |
| Motor                  | kw  | 4                             | 5,5                         | 7,5                           |
| Weight                 | kg  | 1130 / 1275                   | 1650 / 1800                 | 1850 / 2200 / 2650 / 3275     |